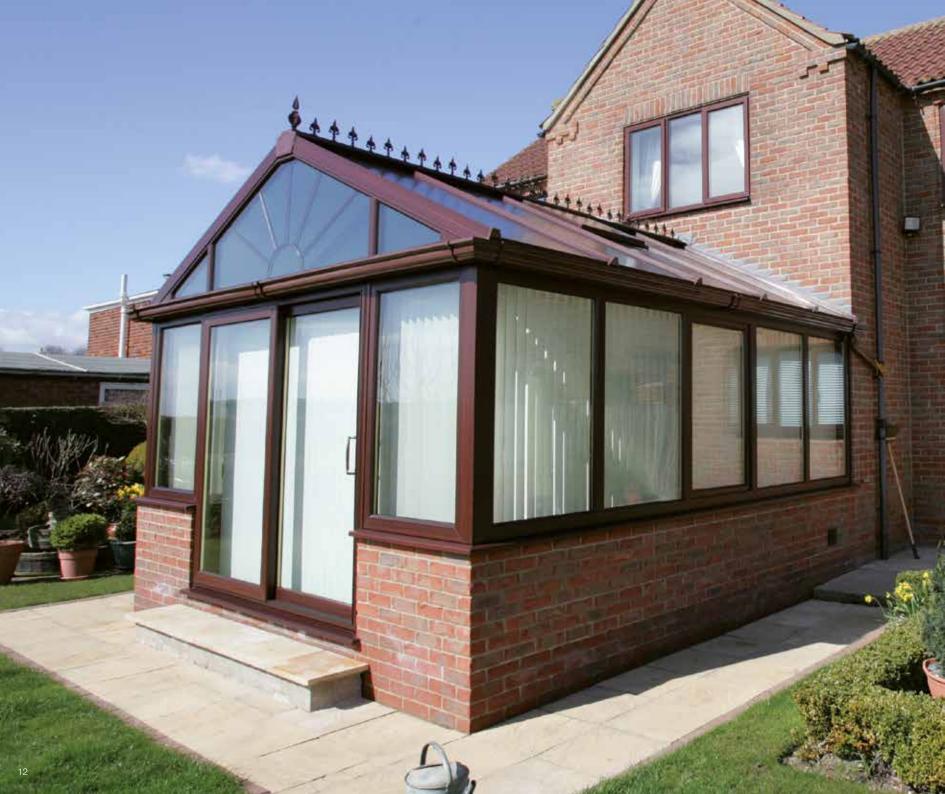

### Gable-ended

### Generate light and space the stately way

#### Proud and imposing

Reminiscent of the grand orangeries of days gone by, few styles capture the proud architectural heritage of a conservatory quite like the Gable. It's stately presence works well in both old and new properties and, like the Edwardian, maximises the use of space to create an eye catching design from any angle.

The Gable conservatory enjoys imposing front elevations with the windows extending up to the apex of the roof. The additional light this brings will make your conservatory bright and airy and maximise the feeling of space inside.