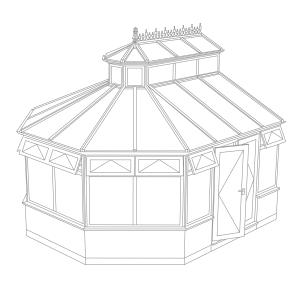

### P-shaped

### Combine two styles for more space and greater flexibility

#### More space and flexibility

Combination and P-shaped conservatories offer you more space and greater levels of flexibility by combining two styles – such as the Edwardian and the Lean-to – or by adapting an existing style so that it can be used in the shape of a 'P'.

The P-shape conservatory creates a multifunctional space with two distinctive areas which can be used however you desire. For instance, you might choose to use one area for dining and the other for relaxing, the choice and the flexibility is yours. In addition to the "P" shape, combination conservatories can also be used to create "T" and "B" shapes, giving you the greatest freedom to create the space you've dreamt of.