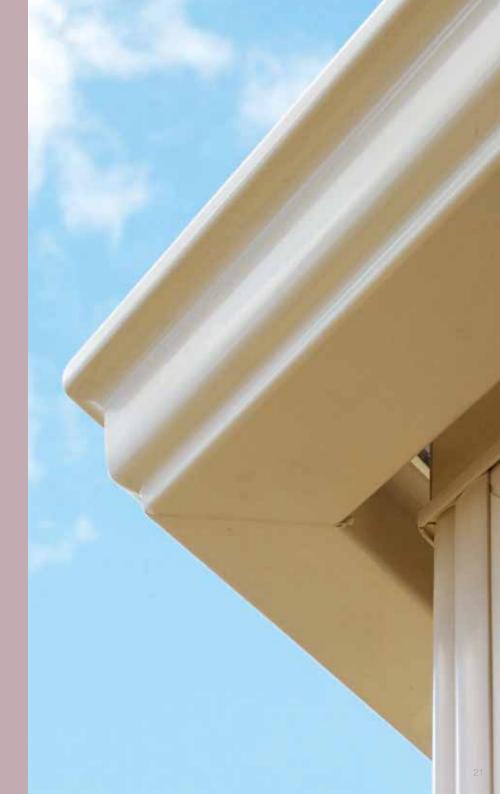

#### Guttering

A decorative guttering system designed for good looks and performance finishes off your roof perfectly. Available in a wide variety of colours and finishes to match your conservatory.