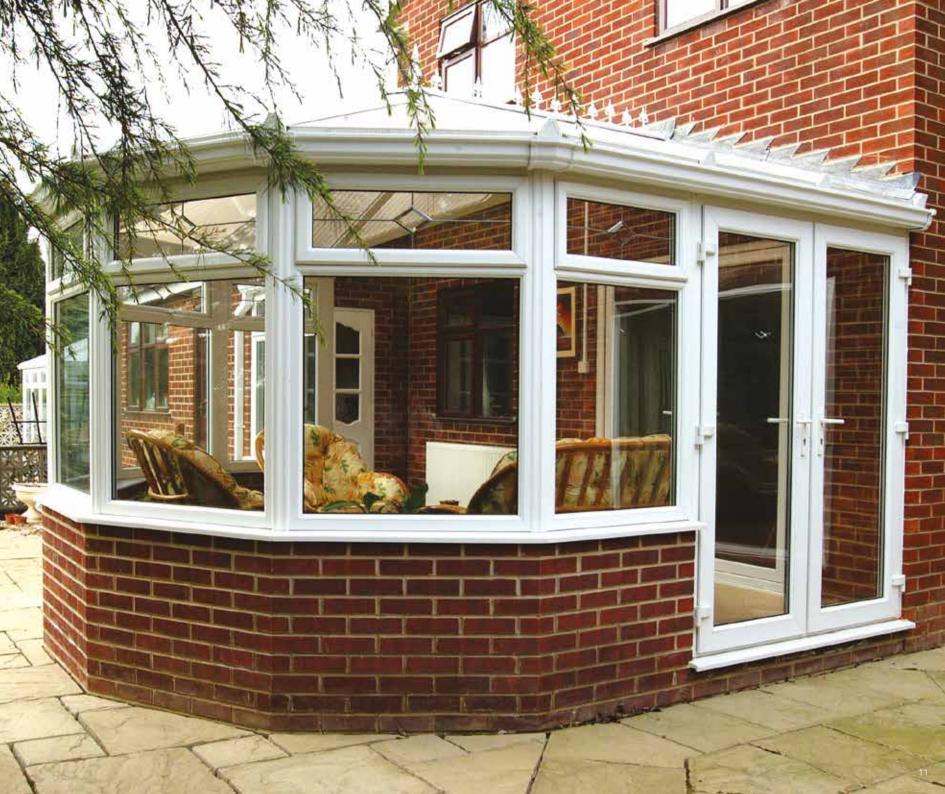

### The Victorian

### A classical, períod extension to your home

#### Striking and distinctive

Inspired by Victorian design and architecture, complete with ornate cresting and finials, it's easy to see why the Victorian is one of the most popular styles of conservatory.

Thanks to its impressive versatility, the Victorian will complement most types of property, adding extra light, air and grandeur to your home. Available in 3 and 5 faceted versions, it is readily adapted to fit into whatever space is available – from a large garden to a small patio area.