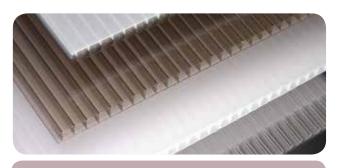

#### Polycarbonate

High-tech modern polycarbonate may also be selected for your conservatory roof. The variety of options and colour finishes available may provide privacy from above or reduce the direct glare and heat of sunlight. Foil inserts are also available to reduce solar gain and are a great way to add character to your conservatory.

We offer a wide selection polycarbonate to choose from