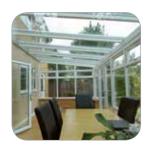

#### Glass

We offer a range of glazing options in a variety of finishes and thickness. Glass can maximise light and noise but may also be specified stained, leaded or with bar inserts. Conservatory roof glass may also be chosen to keep itself clean while also keeping you cool in the heat of summer and warm in the chill of winter.