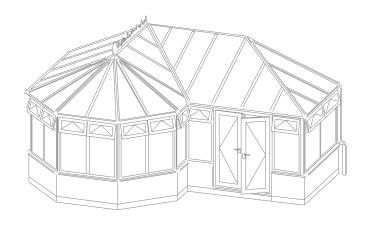

### P-shaped

### Combine two styles for more space and greater flexibility

#### More space and flexibility

Combination and P-shaped conservatories offer you more space and greater levels of flexibility by combining two styles – such as the Edwardian and the Lean-to – or by adapting an existing style so that it can be used in the shape of a 'P'.

The P-shape conservatory creates a multifunctional space with two distinctive areas which can be used however you desire. For instance, you might choose to use one area for dining and the other for relaxing, the choice and the flexibility is yours. In addition to the "P" shape, combination conservatories can also be used to create "T" and "B" shapes, giving you the greatest freedom to create the space you've dreamt of.