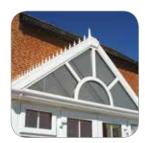

#### Crestings and finials

Two different styles and designs are available to give a distinct individual look. Indicative of the commitment to quality behind all of our systems, the Jacobean style is available in PVC-U and the Regency in aluminium, both designed to last for decades to come.