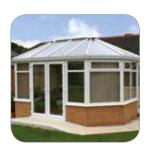

### Lean-to

### The simple, affordable way to improve your home

#### Stylish and cost-effective

The Lean-to conservatory makes the best possible use of your available space, whilst providing a light and airy room for you and your family to enjoy all year round. Contemporary and minimalist, with clean aesthetic lines, the Lean-to creates a luxurious link between your house and garden at an affordable price.

Designed to run across the back of your home, the ends of your Lean-to design can be finished either vertically as gable ends, or be hipped back diagonally from one or both front corners.