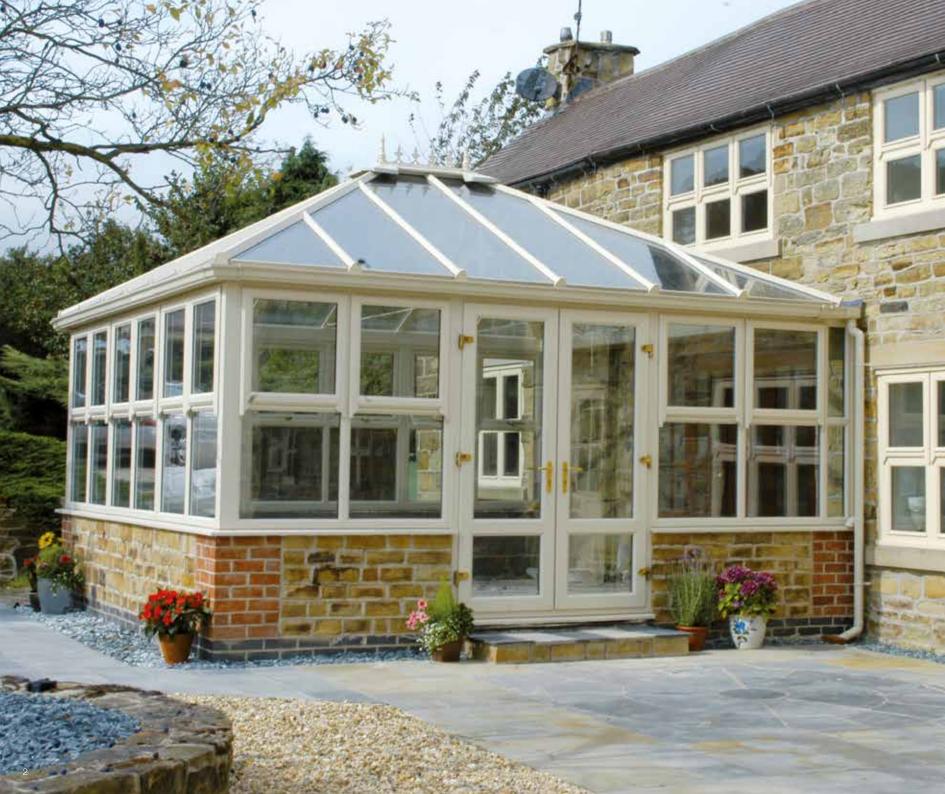

### The Edwardian

### Classic, clean-lines and maximum space

#### Practical and functional

The Edwardian style allows you to maximise your enjoyment and usage of the extra space created. Its square, flat fronted projection offers a clean-cut elegance and dignified simplicity that blends easily into the character of your home.

Representing a perfect union of form and function, Edwardian conservatories offer the ideal way to extend your home in style.