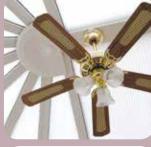

#### Ventilation and cooling

Introducing additional ventilation can increase both enjoyment and comfort levels within your conservatory. That's why we offer a selection of both mechanical and electrically operated roof vents in a range of sizes. These have been designed to be both efficient and easy to use while at the same time offering maximum levels of ventilation. Ceiling fans may also be considered to help circulate the air and complement the look of your conservatory.

Roof vent

Ceiling fan