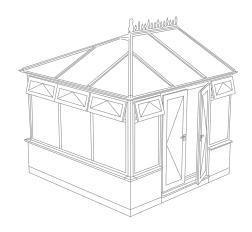

### P-shaped

### Combine two styles for more space and greater flexibility

#### More space and flexibility

Combination and P-shaped conservatories offer you more space and greater levels of flexibility by combining two styles – such as the Edwardian and the Lean-to – or by adapting an existing style so that it can be used in the shape of a 'P'.

The P-shape conservatory creates a multifunctional space with two distinctive areas which can be used however you desire. For instance, you might choose to use one area for dining and the other for relaxing, the choice and the flexibility is yours. In addition to the "P" shape, combination conservatories can also be used to create "T" and "B" shapes, giving you the greatest freedom to create the space you've dreamt of.