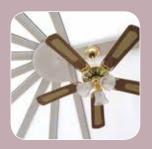

#### Ventilation and cooling

Introducing additional ventilation can increase both enjoyment and comfort levels within your conservatory. That's why we offer a selection of both mechanical and electrically operated roof vents in a range of sizes. These have been designed to be both efficient and easy to use while at the same time offering maximum levels of ventilation. Ceiling fans may also be considered to help circulate the air and complement the look of your conservatory.

Roof vent

Ceiling fan