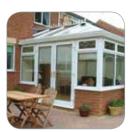

### Gable-ended

### Generate light and space the stately way

#### Proud and imposing

Reminiscent of the grand orangeries of days gone by, few styles capture the proud architectural heritage of a conservatory quite like the Gable. It's stately presence works well in both old and new properties and, like the Edwardian, maximises the use of space to create an eye catching design from any angle.

The Gable conservatory enjoys imposing front elevations with the windows extending up to the apex of the roof. The additional light this brings will make your conservatory bright and airy and maximise the feeling of space inside.