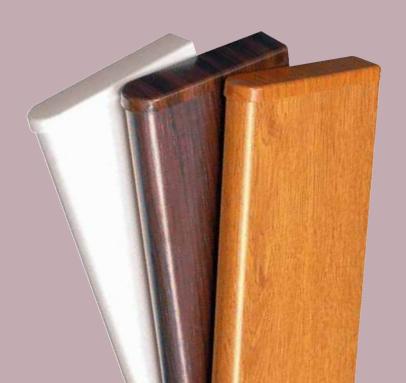

# Co-ordinate your colours

A selection of colour options for your conservatory is available to complement your home. Choose White for a contemporary finish or Cream, Rosewood, and Golden Oak finishes for a traditional appearance. You can also choose to have a wood grained exterior with a clean White interior for the best of both worlds.

\*Colours on extended lead time