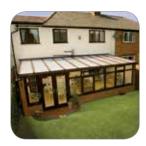

### Gable-ended

### Generate light and space the stately way

#### Proud and imposing

Reminiscent of the grand orangeries of days gone by, few styles capture the proud architectural heritage of a conservatory quite like the Gable. It's stately presence works well in both old and new properties and, like the Edwardian, maximises the use of space to create an eye catching design from any angle.

The Gable conservatory enjoys imposing front elevations with the windows extending up to the apex of the roof. The additional light this brings will make your conservatory bright and airy and maximise the feeling of space inside.