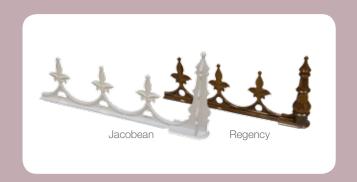

#### Crestings and finials

Two different styles and designs are available to give a distinct individual look. Indicative of the commitment to quality behind all of our systems, the Jacobean style is available in PVC-U and the Regency in aluminium, both designed to last for decades to come.