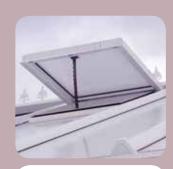

#### Ventilation and cooling

Introducing additional ventilation can increase both enjoyment and comfort levels within your conservatory. That's why we offer a selection of both mechanical and electrically operated roof vents in a range of sizes. These have been designed to be both efficient and easy to use while at the same time offering maximum levels of ventilation. Ceiling fans may also be considered to help circulate the air and complement the look of your conservatory.

Roof vent

Ceiling fan