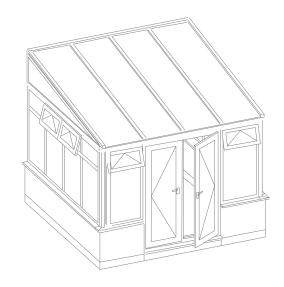

### The Edwardian

### Classic, clean-lines and maximum space

#### Practical and functional

The Edwardian style allows you to maximise your enjoyment and usage of the extra space created. Its square, flat fronted projection offers a clean-cut elegance and dignified simplicity that blends easily into the character of your home.

Representing a perfect union of form and function, Edwardian conservatories offer the ideal way to extend your home in style.