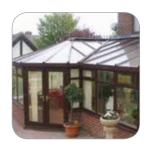

### The Victorian

### A classical, períod extension to your home

#### Striking and distinctive

Inspired by Victorian design and architecture, complete with ornate cresting and finials, it's easy to see why the Victorian is one of the most popular styles of conservatory.

Thanks to its impressive versatility, the Victorian will complement most types of property, adding extra light, air and grandeur to your home. Available in 3 and 5 faceted versions, it is readily adapted to fit into whatever space is available – from a large garden to a small patio area.