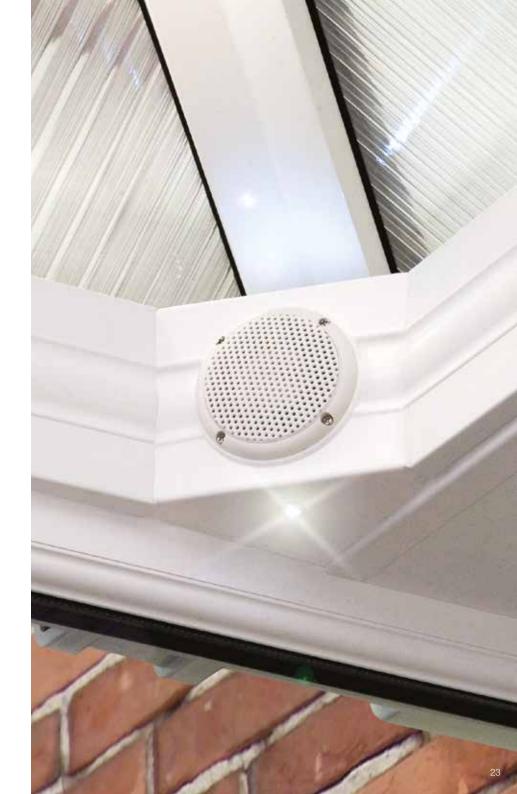

## MOOD integrated audio for sleek and stylish listening

MOOD is a fully integrated conservatory speaker system that enables you to set the right ambience in your conservatory - enjoying your favourite sounds without detracting from the visual impact of your new conservatory.

The system is incorporated into your conservatory wirelessly, which means you can relax and enjoy your music without any unsightly clutter.