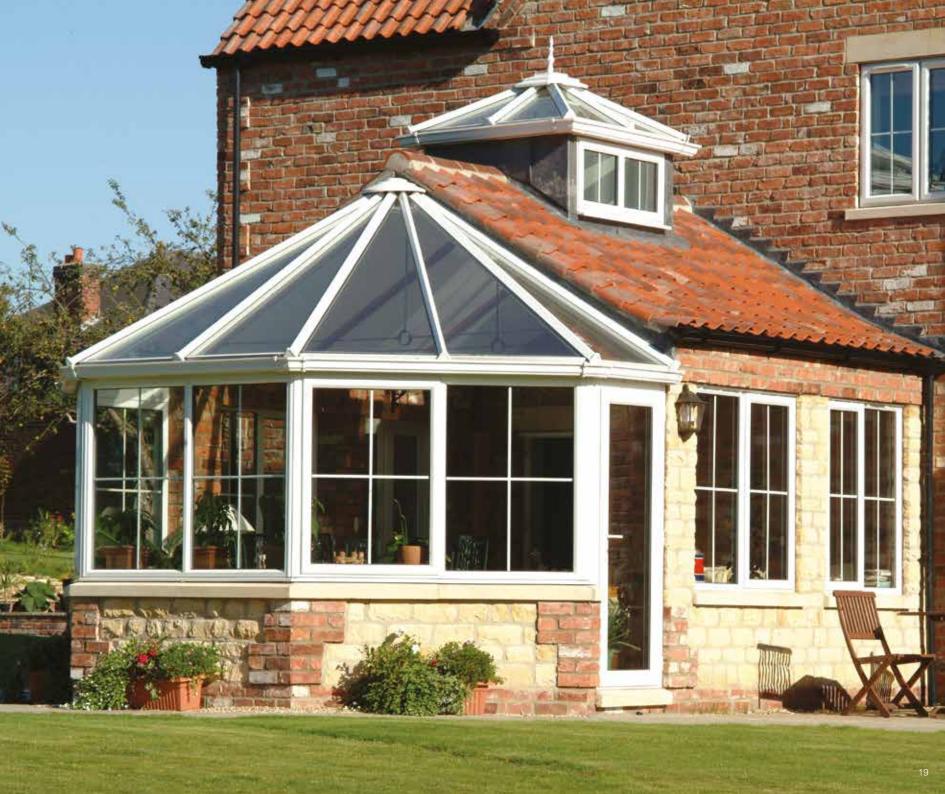

### Lantern

### The ultimate aesthetic appeal

#### Unique and elegant

Lantern roofs consist of a roof in two tiers. The different levels are separated by a row of small windows adding a feeling of height and presence to the overall structure. The use of glass rather than polycarbonate also increases light levels and gives you an uninterrupted view of the sky above.

If you are looking to increase the sense of interior space within your conservatory and you want to create a majestic visual appeal - a Lantern roof will give you the perfect finishing touch.