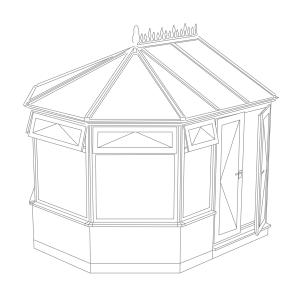

### The Victorian

### A classical, períod extension to your home

#### Striking and distinctive

Inspired by Victorian design and architecture, complete with ornate cresting and finials, it's easy to see why the Victorian is one of the most popular styles of conservatory.

Thanks to its impressive versatility, the Victorian will complement most types of property, adding extra light, air and grandeur to your home. Available in 3 and 5 faceted versions, it is readily adapted to fit into whatever space is available – from a large garden to a small patio area.