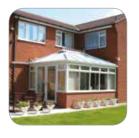

### The Edwardian

### Classic, clean-lines and maximum space

#### Practical and functional

The Edwardian style allows you to maximise your enjoyment and usage of the extra space created. Its square, flat fronted projection offers a clean-cut elegance and dignified simplicity that blends easily into the character of your home.

Representing a perfect union of form and function, Edwardian conservatories offer the ideal way to extend your home in style.