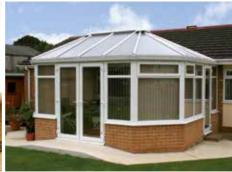

### The Victorian

### A classical, períod extension to your home

#### Striking and distinctive

Inspired by Victorian design and architecture, complete with ornate cresting and finials, it's easy to see why the Victorian is one of the most popular styles of conservatory.

Thanks to its impressive versatility, the Victorian will complement most types of property, adding extra light, air and grandeur to your home. Available in 3 and 5 faceted versions, it is readily adapted to fit into whatever space is available – from a large garden to a small patio area.