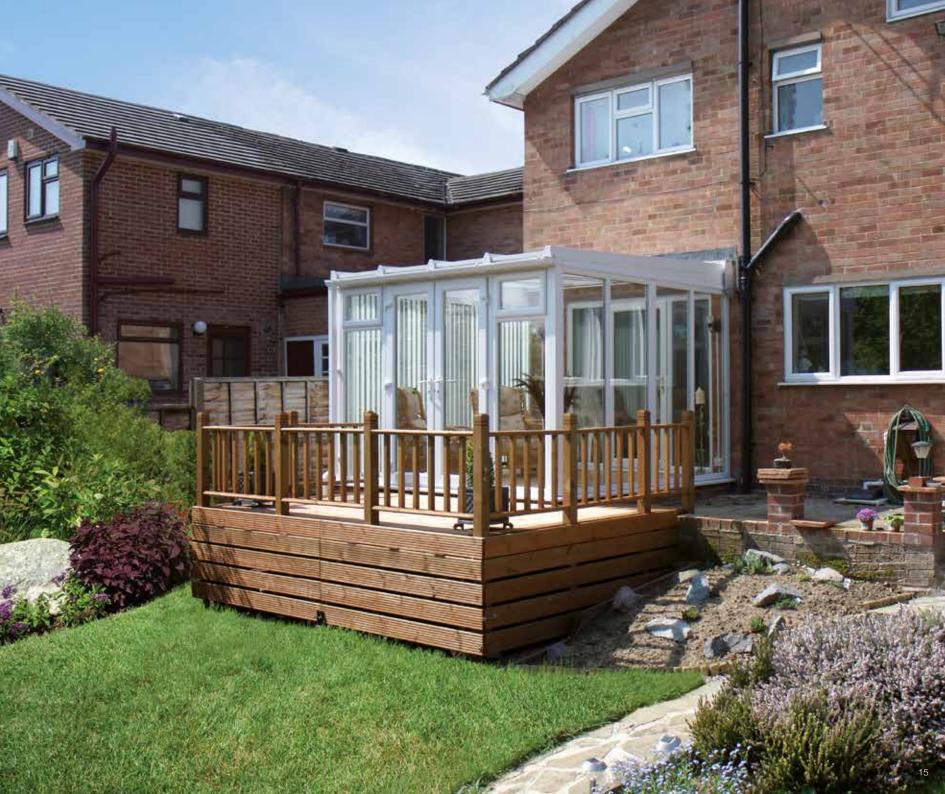

### Lean-to

### The simple, affordable way to improve your home

#### Stylish and cost-effective

The Lean-to conservatory makes the best possible use of your available space, whilst providing a light and airy room for you and your family to enjoy all year round. Contemporary and minimalist, with clean aesthetic lines, the Lean-to creates a luxurious link between your house and garden at an affordable price.

Designed to run across the back of your home, the ends of your Lean-to design can be finished either vertically as gable ends, or be hipped back diagonally from one or both front corners.