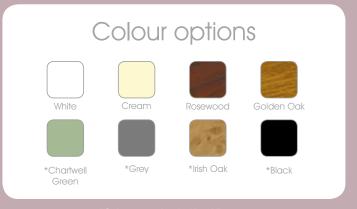

# Co-ordinate your colours

A selection of colour options for your conservatory is available to complement your home. Choose White for a contemporary finish or Cream, Rosewood, and Golden Oak finishes for a traditional appearance. You can also choose to have a wood grained exterior with a clean White interior for the best of both worlds.

\*Colours on extended lead time